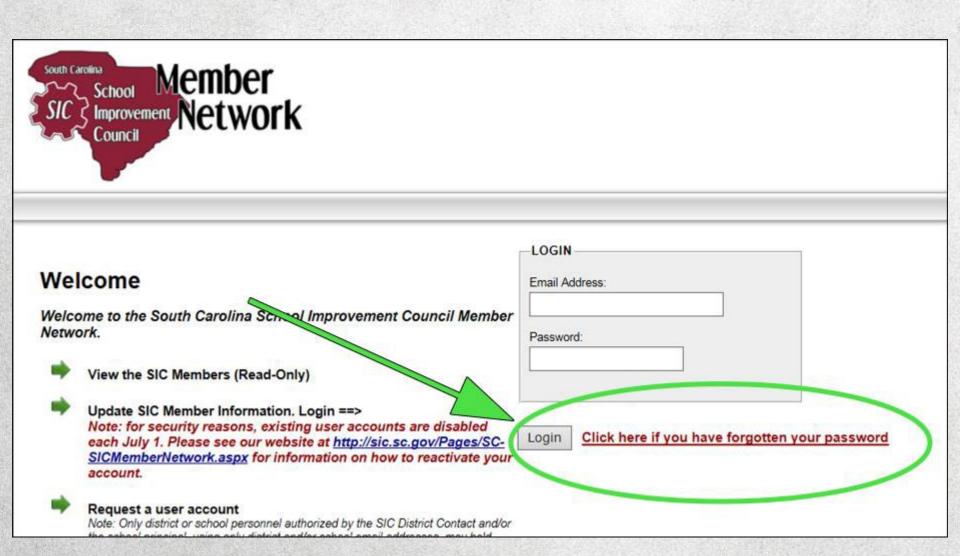

### How do I get there?

The *Member Network* site can be accessed by going directly to the Home page at <a href="https://sic.ed.sc.edu/network/">https://sic.ed.sc.edu/network/</a>

By clicking the *Member Network* link under "Quick Links" on the SC-SIC website at <a href="https://sic.sc.gov">https://sic.sc.gov</a>

#### Obtaining an Account

- Visit the Member Network
- Click on the "Request a user account" link on the lift-hand side of the page, fill out the account request and submit it.
- SC-SIC will receive your request and set the account up. The system will then email a password to the email address indicated on the request form.