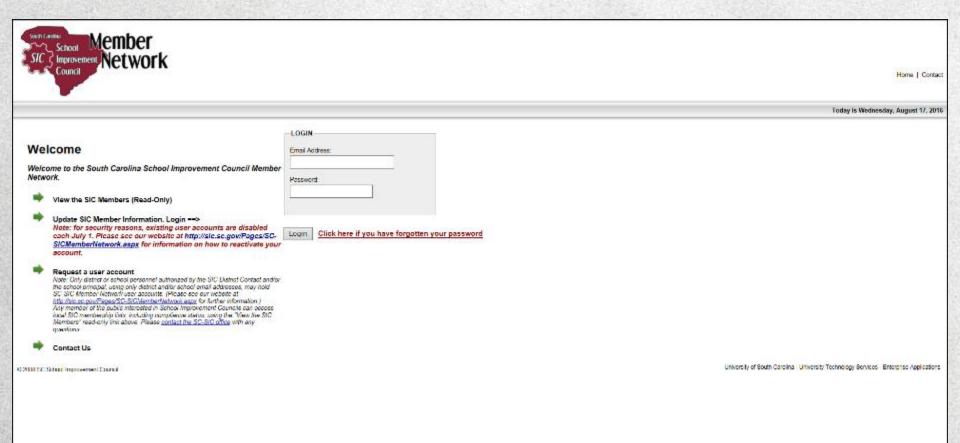

### Member Network Home Page

### How do I get there?

The *Member Network* site can be accessed by going directly to the Home page at <a href="https://sic.ed.sc.edu/network/">https://sic.ed.sc.edu/network/</a>

By clicking the *Member Network* link under "Quick Links" on the SC-SIC website at <a href="https://sic.sc.gov">https://sic.sc.gov</a>

By visiting the SC-SIC website and clicking the *Member Network* link under any of the three portals on the Home page.