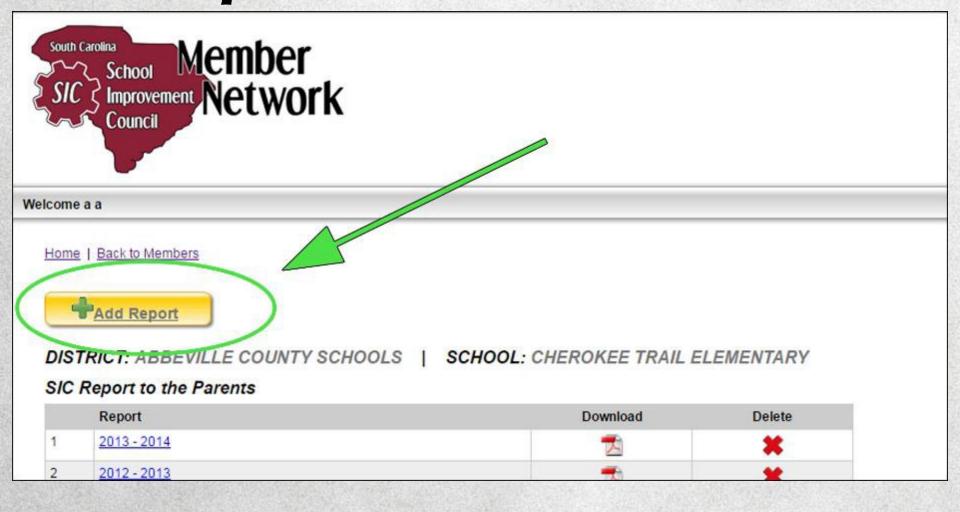

## Adding the Report to the Parents

#### How to upload your Report:

- 1. SC-SIC Member Network account-holders (the school's principal, a designated staff member and/or a district-level user) must log in to his/her account at the SC-SIC Member Network.
- Click the large yellow "Add the Report to the Parents" button on your SIC Member page.
- 3. Use the Browse button to navigate to the PDF of the Report on your computer. (Please note: Reports must be in PDF format. Contact us if you have questions.)
- 4. Click "Add Report"