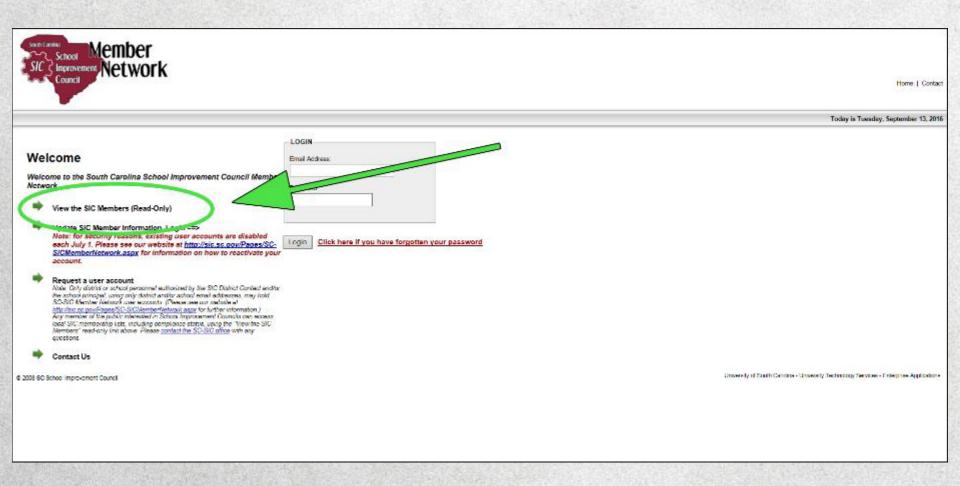

### SC-SIC Member Network Home Page: "View the SIC Members" Function

#### Obtaining an Account

- Visit the Member Network
- Click on the "Request a user account" link on the lift-hand side of the page, fill out the account request and submit it.
- SC-SIC will receive your request and set the account up. The system will then email a password to the email address indicated on the request form.