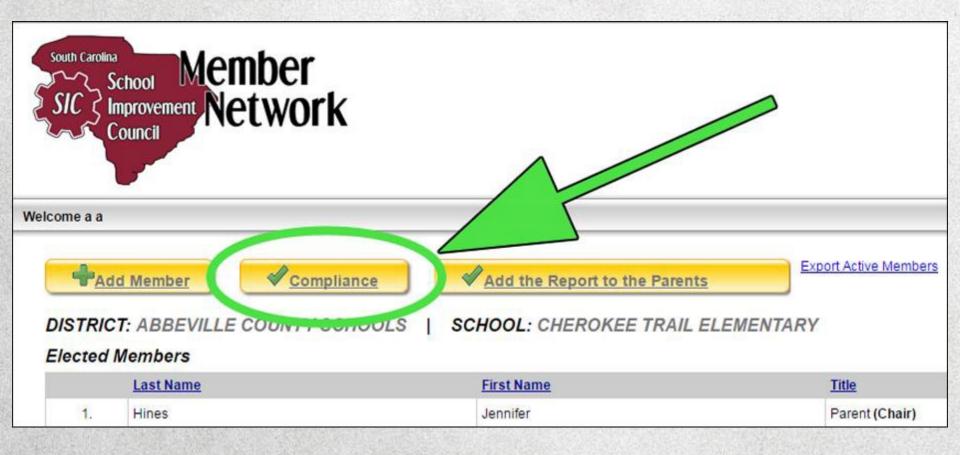

|
|                                                      | Notes:                  |                                                     |                                                                                       |
|                                                      |                         | Update Hember                                       |                                                                                       |
|                                                      |                         |                                                     | University of Smith Combins, University Technology Services, Enforcing Applications 3 |







### Member Network Compliance Report





### Member Network Compliance Report













## Adding the Report to the Parents





## Adding the Report to the Parents





## Adding the Report to the Parents



#### Welcome a a

Home | Back to Reports

DISTRICT: ABBEVILLE COUNTY SCHOOLS | SCHOOL: CHEROKEE TRAIL ELEMENTARY

#### SIC Report to the Parents

(Submitted by April 30 annually)

Each SIC is required to write and distribute the Report to the Parents by April 30 of each year.

This provides an excellent opportunity to share your school's successes with the community as you report on the progress made with the school improvement plan. Be creative and use the Report to the Parents as a special marketi

#### How to upload your Report:

- 1. SC-SIC Member Network account-holders (the school's principal, a designated staff