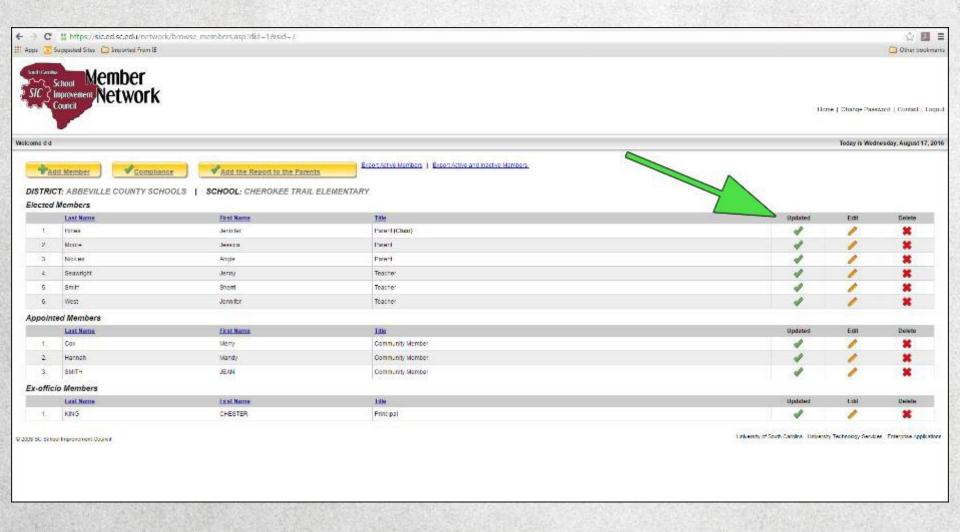

### SC-SIC Member Network Home Page: "View the SIC Members" Function

#### Main District-Level Screen