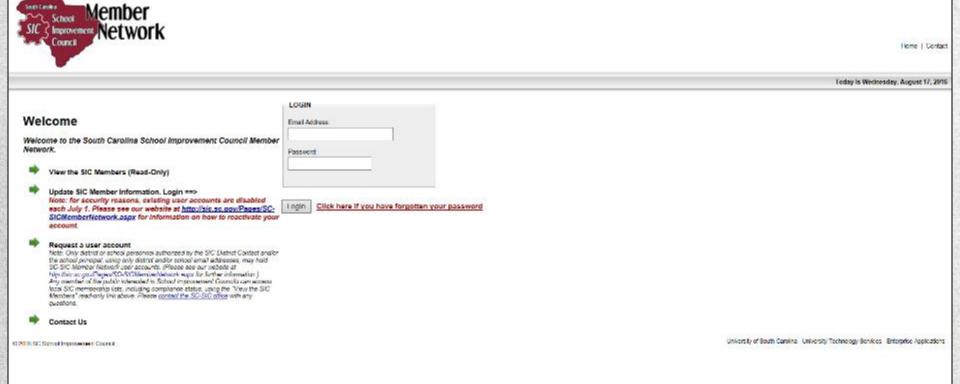

### Member Network Home Page

### How do I get there?

The *Member Network* site can be accessed by going directly to the Home page at <a href="https://sic.ed.sc.edu/network/">https://sic.ed.sc.edu/network/</a>

By clicking the *Member Network* link under "Quick Links" on the SC-SIC website at <a href="https://sic.sc.gov">https://sic.sc.gov</a>

By visiting the SC-SIC website and clicking the *Member Network* link under any of the three portals on the Home page.