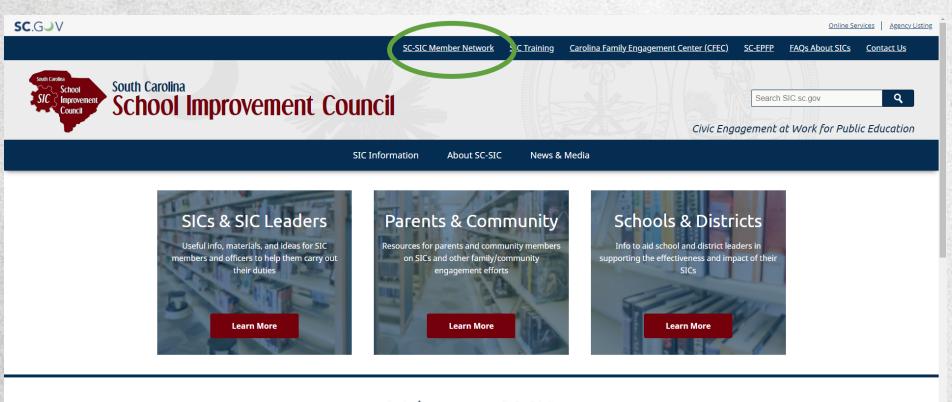

### How do I get there?

The *Member Network* site can be accessed by going directly to the Home page at <a href="https://sic.ed.sc.edu/network/">https://sic.ed.sc.edu/network/</a>

By clicking the *Member Network* link under "Quick Links" on the SC-SIC website at <a href="https://sic.sc.gov">https://sic.sc.gov</a>

By visiting the SC-SIC website and clicking the *Member Network* link under any of the three portals on the Home page.

### SC-SIC Home Page

Welcome to SC-SIC
COVID-19 Relief Funding for South Carolina K-12 Education

This SC-SIC - CFFC webinar from Thursday June 3, 2021 has information about the over \$3 billion in one-time federal relief funding