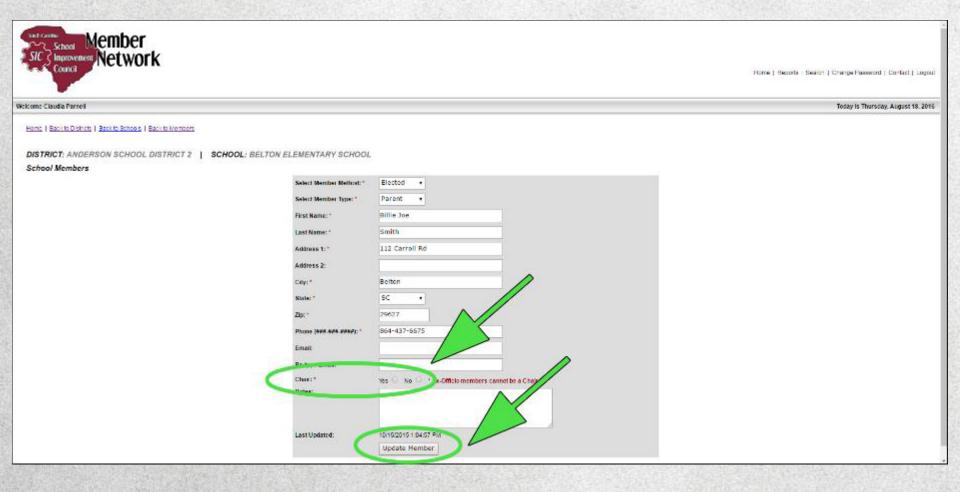

### SIC Update Member Screen

#### SIC Member Screen

| School Member Inprovement Network                    |                         |                                                     | Ho <mark>ns   Crange Password   Contact   Logout</mark>                               |
|------------------------------------------------------|-------------------------|-----------------------------------------------------|---------------------------------------------------------------------------------------|
| Welcome a a                                          |                         |                                                     | Today Is Thursday, August 18, 2016                                                    |
| Back to Members                                      |                         |                                                     |                                                                                       |
| DISTRICT: ABBEVILLE COUNTY SCHOOLS   SCHOOL: CHEROKE | E TRAIL ELEMENTARY      |                                                     |                                                                                       |
| School Members                                       |                         |                                                     |                                                                                       |
|                                                      | Select Member Method: * | Select One +                                        |                                                                                       |
|                                                      | Select Member Type:     | Select One •                                        |                                                                                       |
|                                                      | First Name: 1           |                                                     |                                                                                       |
|                                                      | Fixel Name; *           |                                                     |                                                                                       |
|                                                      | Address 1:1             |                                                     |                                                                                       |
|                                                      | Address 2:              |                                                     |                                                                                       |
|                                                      | City: *                 |                                                     |                                                                                       |
|                                                      | State: *                | SC •                                                |                                                                                       |
|                                                      | Zinc *                  |                                                     |                                                                                       |
|                                                      | Phone (sun sun unsu): * |                                                     |                                                                                       |
|                                                      | Emailt                  |                                                     |                                                                                       |
|                                                      | Re Type L mud:          |                                                     |                                                                                       |
|                                                      | Chair:                  | Net U No. U *T's Officiomembers current be in Chair |                                                                                       |
|                                                      | Notes:                  |                                                     |                                                                                       |
|                                                      |                         | Update Hember                                       |                                                                                       |
|                                                      |                         |                                                     | University of Smith Combins, University Technology Services, Enforcing Applications 3 |