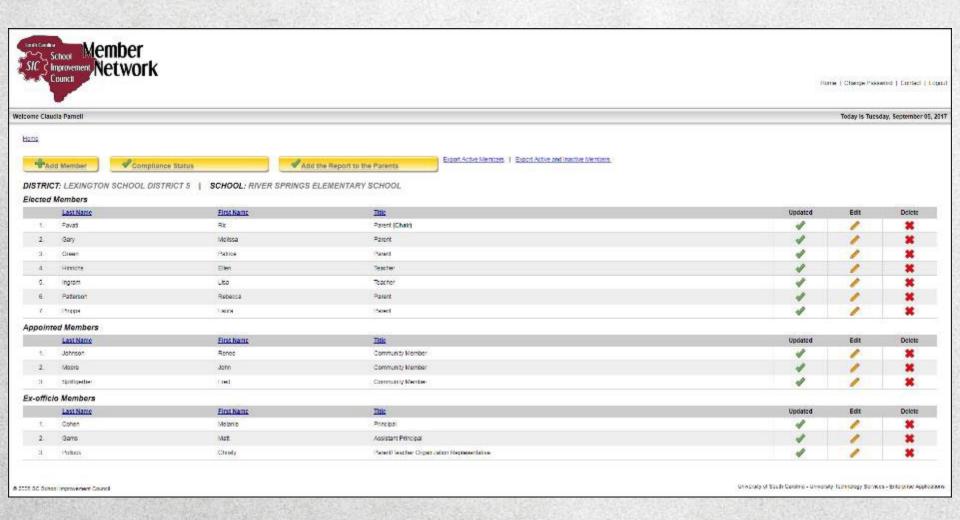

| Q    |  |
| ×                 |                                                   |                                      | Q    |  |
| ×                 |                                                   |                                      | Q    |  |
| *                 |                                                   |                                      | Q    |  |
| *                 |                                                   |                                      | Q    |  |
| 1                 |                                                   |                                      | Q    |  |
| 1                 |                                                   |                                      | Q    |  |



#### Main School-Level Screen





#### **District Reports**



Welcome c c

#### Reports

|     | Name                       | View |
|-----|----------------------------|------|
| 1   | School Compliance          | Q    |
| - 1 | View SIC members           | Q    |
| 3   | View All School Principals | 9    |
| 4.  | View SIC Chairs            | Q    |

© 2008 SC School Imp. wement Council



















### SIC Update Member Screen









#### SIC Member Screen

| School Member Inprovement Network                    |                         |                                                     | Ho <mark>ns   Crange Password   Contact   Logout</mark>                               |
|------------------------------------------------------|-------------------------|--------------------------------------------------