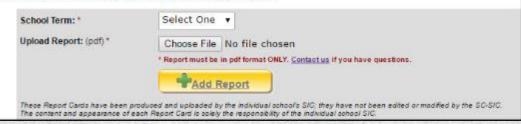

#### How to upload your Report:

- 1. SC-SIC Member Network account-holders (the school's principal, a designated staff member and/or a district-level user) must log in to his/her account at the SC-SIC Member Network.
- Click the large yellow "Add the Report to the Parents" button on your SIC Member page.
- 3. Use the Browse button to navigate to the PDF of the Report on your computer. (Please note: Reports must be in PDF format. Contact us if you have questions.)
- 4. Click "Add Report"