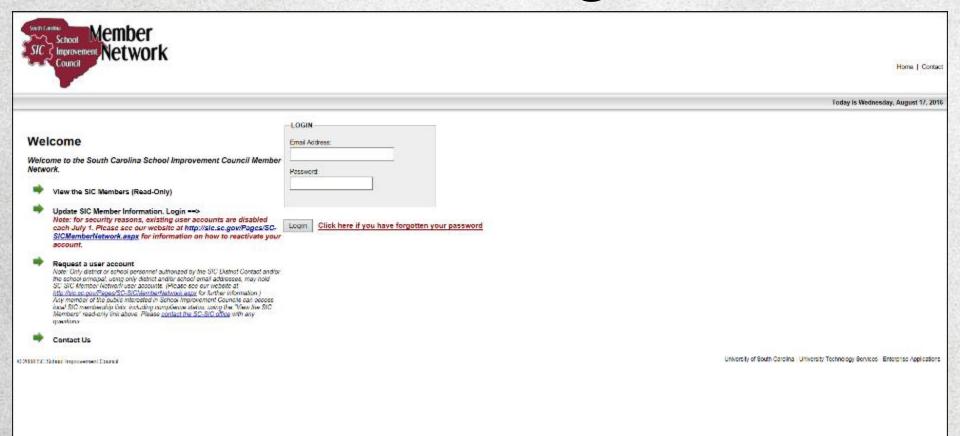

### Member Network Home Page

### How do I get there?

The *Member Network* site can be accessed by going directly to the Home page at <a href="https://sic.ed.sc.edu/network/">https://sic.ed.sc.edu/network/</a>

By clicking the *Member Network* link under "Quick Links" on the SC-SIC website at <a href="https://sic.sc.gov">https://sic.sc.gov</a>

By visiting the SC-SIC website and clicking the *Member Network* link under any of the three portals on the Home page.

#### Obtaining an Account

- Visit the Member Network
- Click on the "Request a user account" link on the lift-hand side of the page, fill out the account request and submit it.
- SC-SIC will receive your request and set the account up. The system will then email a password to the email address indicated on the request form.