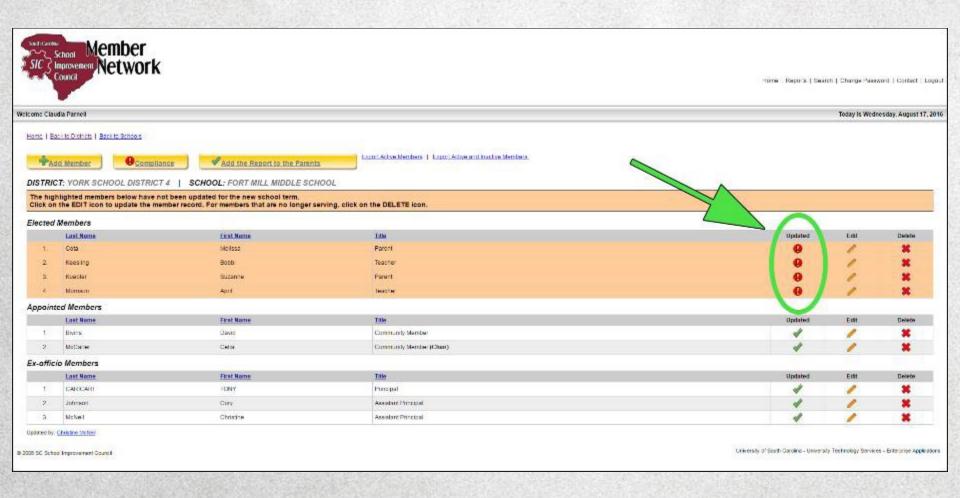

#### **Compliance Indicators**

|                   | - Not Reported * - Reported, Non-compliant * - Co |                                      |      |  |
|-------------------|---------------------------------------------------|--------------------------------------|------|--|
| Compliance status | Report to the Parents<br>2015 - 2016              | Report to the Parents<br>2016 - 2017 | View |  |
| #                 |                                                   |                                      | Q    |  |
| ×                 |                                                   |                                      | Q    |  |
| *                 |                                                   |                                      | Q    |  |
| ×                 |                                                   |                                      | Q    |  |
| ×                 |                                                   |                                      | Q    |  |
| *                 |                                                   |                                      | Q    |  |
| *                 |                                                   |                                      | Q    |  |
| 1                 |                                                   |                                      | Q    |  |
| 1                 |                                                   |                                      | Q    |  |

### Member Network Compliance Report