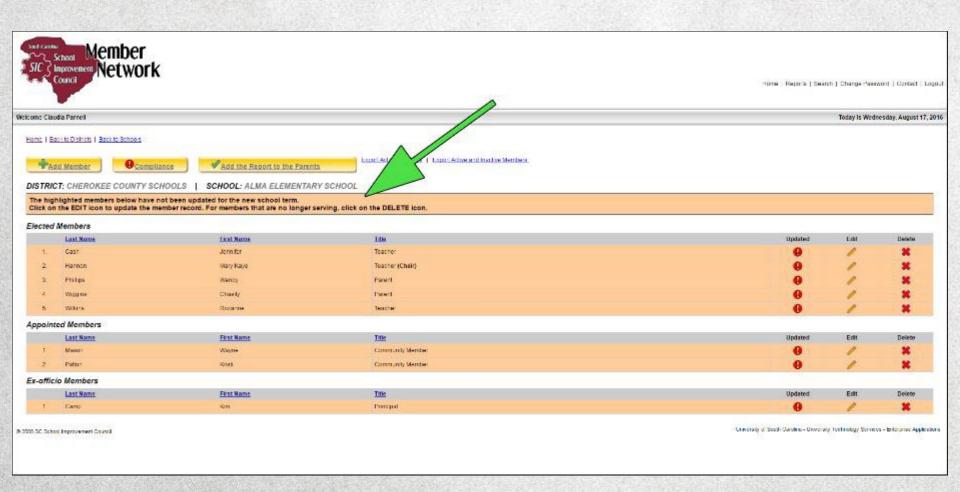

| Q    |  |
| *                 |                                                   |                                      | Q    |  |
| 1                 |                                                   |                                      | Q    |  |
| 1                 |                                                   |                                      | Q    |  |



#### Main School-Level Screen





#### **District Reports**



Welcome c c

#### Reports

|     | Name                       | View |
|-----|----------------------------|------|
| 1   | School Compliance          | Q    |
| - 1 | View SIC members           | Q    |
| 3   | View All School Principals | 9    |
| 4.  | View SIC Chairs            | Q    |

© 2008 SC School Imp. wement Council



















### SIC Update Member Screen









#### SIC Member Screen

| School Member Inprovement Network                    |                         |                                                     | Ho <mark>ns   Crange Password   Contact   Logout</mark>                               |
|------------------------------------------------------|-------------------------|-----------------------------------------------------|---------------------------------------------------------------------------------------|
| Welcome a a                                          |                         |                                                     | Today Is Thursday, August 18, 2016                                                    |
| Back to Members