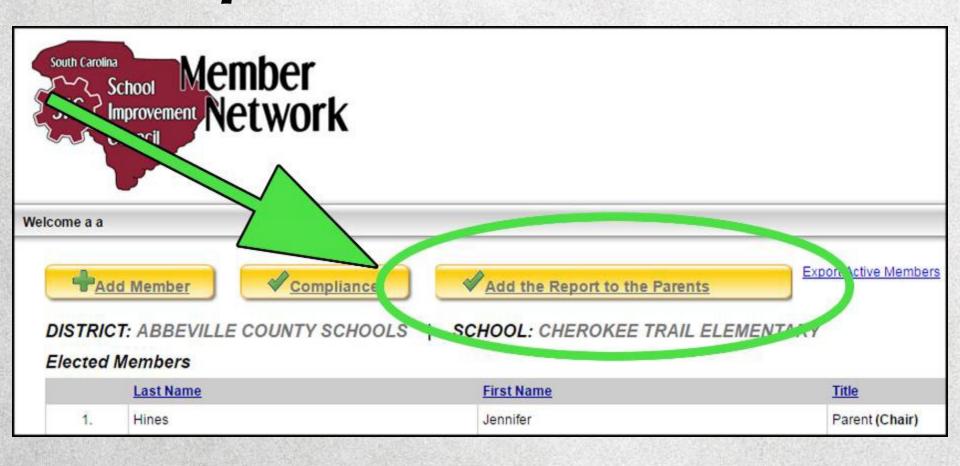

#### How to upload your Report:

- 1. SC-SIC Member Network account-holders (the school's principal, a designated staff member and/or a district-level user) must log in to his/her account at the SC-SIC Member Network.
- Click the large yellow "Add the Report to the Parents" button on your SIC Member page.
- 3. Use the Browse button to navigate to the PDF of the Report on your computer. (Please note: Reports must be in PDF format. Contact us if you have questions.)
- 4. Click "Add Report"