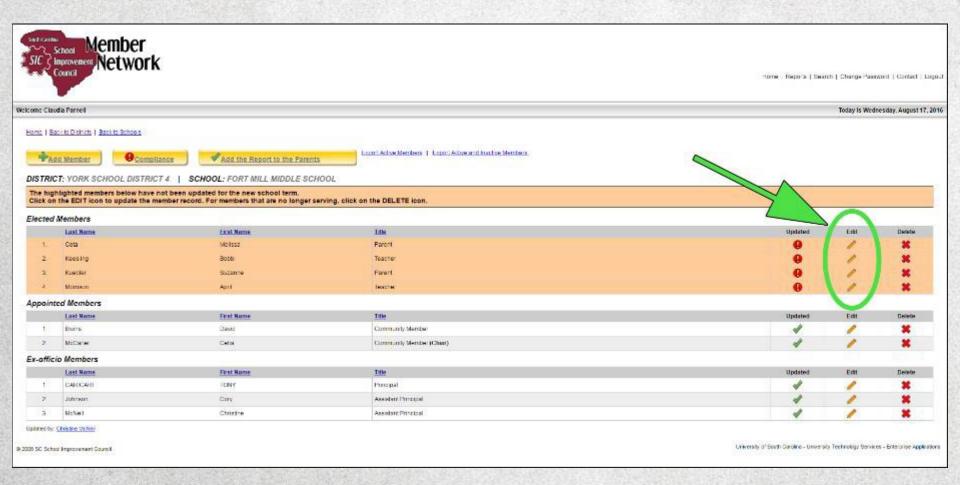

### SIC Update Member Screen

#### SIC Member Screen

| School Member Inprovement Network                    |                         |                                                     | Ho <mark>ns   Crange Password   Contact   Logout</mark>                               |
|------------------------------------------------------|-------------------------|-----------------------------------------------------|---------------------------------------------------------------------------------------|
| Welcome a a                                          |                         |                                                     | Today Is Thursday, August 18, 2016                                                    |
| Back to Members                                      |                         |                                                     |                                                                                       |
| DISTRICT: ABBEVILLE COUNTY SCHOOLS   SCHOOL: CHEROKE | E TRAIL ELEMENTARY      |                                                     |                                                                                       |
| School Members                                       |                         |                                                     |                                                                                       |
|                                                      | Select Member Method: * | Select One +                                        |                                                                                       |
|                                                      | Select Member Type:     | Select One •                                        |                                                                                       |
|                                                      | First Name: 1           |                                                     |                                                                                       |
|                                                      | Fixel Name; *           |                                                     |                                                                                       |
|                                                      | Address 1:1             |                                                     |                                                                                       |
|                                                      | Address 2:              |                                                     |                                                                                       |
|                                                      | City: *                 |                                                     |                                                                                       |
|                                                      | State: *                | SC •                                                |                                                                                       |
|                                                      | Zinc *                  |                                                     |                                                                                       |
|                                                      | Phone (sun sun unsu): * |                                                     |                                                                                       |
|                                                      | Emailt                  |                                                     |                                                                                       |
|                                                      | Re Type L mud:          |                                                     |                                                                                       |
|                                                      | Chair:                  | Net U No. U *T's Officiomembers current be in Chair |                                                                                       |
|                                                      | Notes:                  |                                                     |                                                                                       |
|                                                      |                         | Update Hember                                       |                                                                                       |
|                                                      |                         |                                                     | University of Smith Combins, University Technology Services, Enforcing Applications 3 |