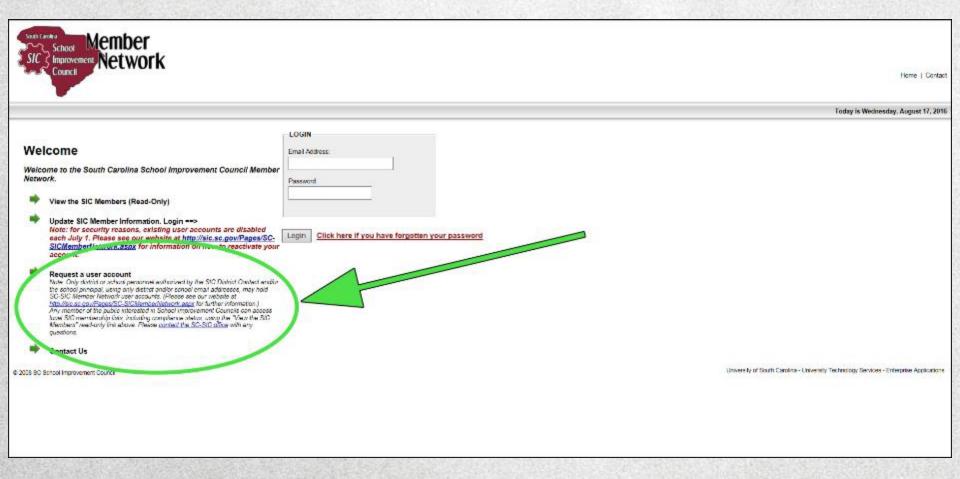

#### Obtaining an Account

- Visit the Member Network
- Click on the "Request a user account" link on the lift-hand side of the page, fill out the account request and submit it.
- SC-SIC will receive your request and set the account up. The system will then email a password to the email address indicated on the request form.

### Obtaining an Account